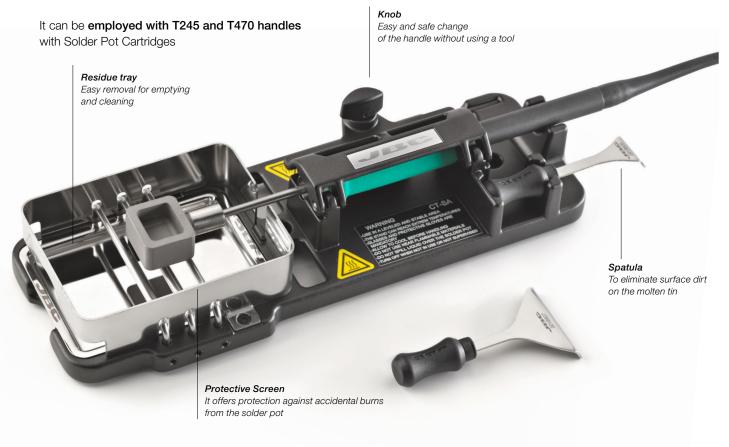

# CT-SA Solder Pot Cartridge Stand

Robust and stable unit which is safe while working and avoids tipping over accidentally

### Solder Pot Cartridges

Ideal for **tinning wires and components faster and safer**. Can also be used to desolder Through Hole Multipin components. The long-lasting titanium pot will resist the corrosiveness of lead free solder alloys.