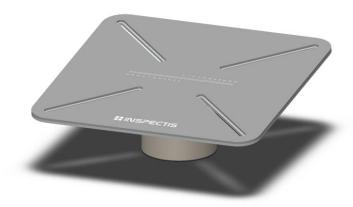

## **Tilt Board**

## with Antistatic Mat

Inspectis tilt board provides smooth movement of your inspection objects up to 30 degrees angle in all directions.

Working surface of tilt board is covered by high friction antistatic mat to keeps your inspection object in place. 4 slots are available for attaching magnetic pegs or custom made fixtures and holders.

Made of high quality antistatic coated material.

## **Specification:**

| Maximum tilt angle      | 30 degrees all directions |
|-------------------------|---------------------------|
| Size of the board       | 220 x 220mm               |
| Width x length of slots | 3.1 x 90mm                |
| Normal height           | 66mm                      |
| Weight                  | 1.2 kg                    |
| Others                  | ESD protected             |
| Optional accessories    | Magnetic pegs (4x)        |