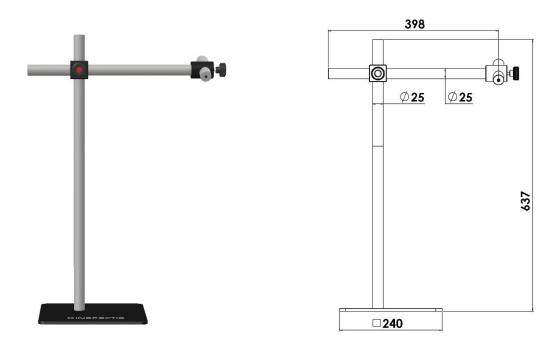

## **Single-arm Boom Stand**

Industrial-type boom stand with extended L630mm and  $\phi$ 25mm diameter vertical post and  $\phi$ 25mm L380mm boom in Stainless Steel that extends over the working area. Equipped with 90° crossed-adapter and extra L100mm rod for side-mounting of digital microscopes.

## **Specification:**

| Vertical post length / Diameter / Travel:  | 637mm / Φ25mm / 590mm |
|--------------------------------------------|-----------------------|
| Horisontal rod length / Diameter / Travel: | 380mm / Φ25mm / 328mm |
| Size of base:                              | 240x240x6.2mm         |
| Weight:                                    | 7.3 kg                |