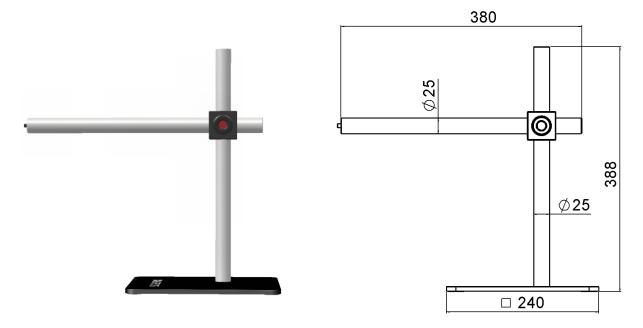

## **Specification:**

| Vertical post length / Diameter / Travel:  | 388mm / Φ25mm / 350mm |
|--------------------------------------------|-----------------------|
| Horisontal rod length / Diameter / Travel: | 380mm / Φ25mm / 300mm |
| Size of base:                              | 240x240x6.2mm         |
| Weight:                                    | 5.9 kg                |
| Others:                                    | ESD protected version |