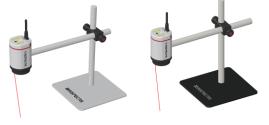

# Quality of Inspection

with Stainless Steel Rods

Industrial-type boom stand with sturdy base and 25mm diameter vertical and horisontal post in Stainless Steel that extends over the working area.

Provides complete flexibility for horisontal and vertical adjustment of Digital Microscope. ESD-protected version available for EPA environments. Designed for Inspectis Digital Microscopes.