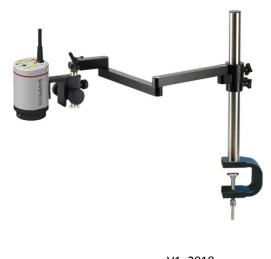

Delivered with 25mm vertical arbour. Compatible with Inspectis Single-arm, Double-arm and Articulated-arm Boom Stands.