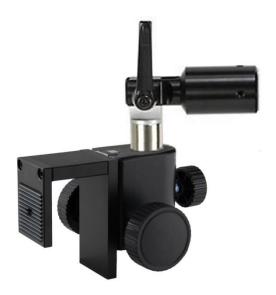

## Rack-&-Pinion Motion

Fine Focusing module

**Quality of Inspection** 

Industrial-type Rack and Pinion mount with ¼-20 stud and 25mm mounting hole for fine adjustment of Working Distance or Focus of Inspectis Digital Microscopes.

Delivered with 25mm vertical arbour. Compatible with Inspectis Single-arm, Double-arm and Articulated-arm Boom Stands.

## **Specification:**

| Load Capacity:                | 3 Kg.   |
|-------------------------------|---------|
| Travel:                       | 60 mm   |
| Travel Per Knob Rotation:     | 28 mm   |
| Weight of Rack & Pinion unit: | 820 gr. |
| Weight of Φ 25mm Arbour:      | 750 gr. |