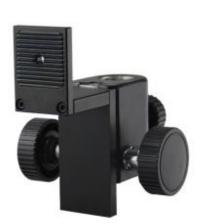

## Rack-&-Pinion Motion

Fine Focusing module

**Quality of Inspection** 

Industrial-type Rack and Pinion mount with ¼-20 stud and 25mm mounting hole for fine adjustment of Working Distance or Focus of Inspectis Digital Microscopes.

## **Specification:**

| Load Capacity:                | 3 Kg.   |
|-------------------------------|---------|
| Travel:                       | 60 mm   |
| Travel Per Knob Rotation:     | 28 mm   |
| Weight of Rack & Pinion unit: | 820 gr. |
| Weight of Φ 25mm Arbour:      | 750 gr. |