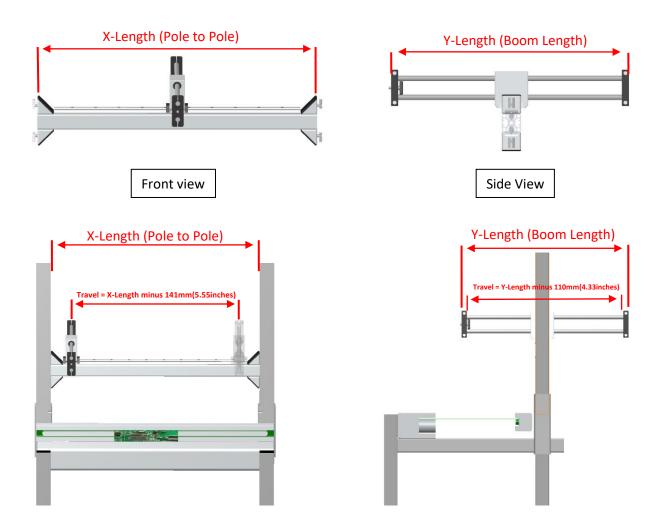

**Please Note** that Travel range will always be less than X- and Y-length specified in the table below.

Travel range X direction is X minus 141mm or 5.55inches.

Travel Range Y direction is Y minus 110mm or 4.33inches.

| Dimensions:                                       | mm | inches |
|---------------------------------------------------|----|--------|
| X-Length: Total length of the Rail (Pole to Pole) |    |        |
| Y-Length: Total length of the Boom                |    |        |