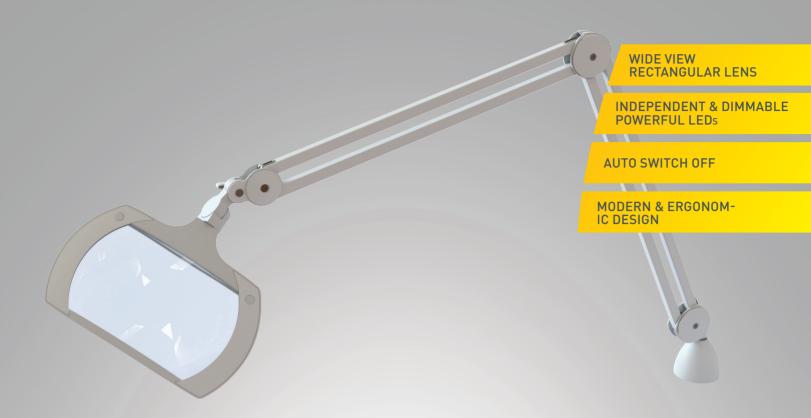

# Quadra Magnifier

## **MAGNIFYING LAMP**

Quadra Magnifier has an extra wide, 3 diopter (1.75X), rectangular glass lens, providing a superb panoramic view. High power to give 3D viewing. Heavy duty internal spring arm allows accurate and consistent positioning and an auto power off function saves energy. An optional 12D (4.0X) swing arm lens and additional 4D (2.0X) / 6D (2.5X) suction lenses are available separately.

### **Quadra Magnifier**

- ★ Wide view, 3D (1.75X) Lens, 20cm x 12.7cm (8" x 5")
- \* 32 Daylight (6,000K) SMD LEDs
- 🛊 Powerful light from the left and right gives shadow-free magnification
- 🛊 Left and right sides can be independently switched on or off to give detailed 3D magnification
- ★ 4 brightness levels with auto switch off after 9 hours
- ★ Low power consumption
- 🖈 Reinforced spring balanced arm
- 🚖 Adjustable head joint with wing nut
- **Extra long arm reach**
- 🚖 High performance materials
- 🛊 Higher magnification lenses available separately